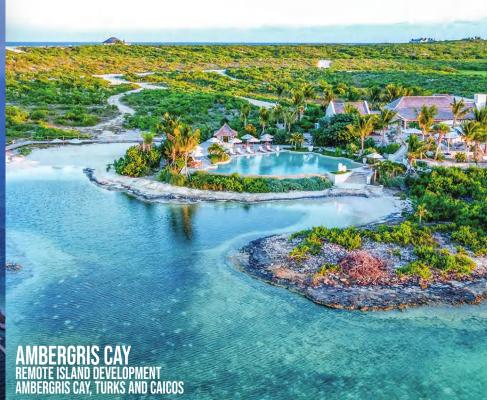

"Possibilities Unlimited."

BRON is a multinational, interdisciplinary development consulting group with teams in The Bahamas, Florida, Turks and Caicos Islands and St. Kitts. BRON has 60+ in-house staff, completed over 1,200 projects, across 60+ islands and cays of The Bahamas and the Caribbean. The group has built strong industry relationships over the past two decades, having team members who have worked throughout the public sector, private sector, non-profit organizations and academia. Over the years, the team have developed a niche market and reputation in a number of sectors led by the luxury residential and resort development industry that currently includes architectural services, engineering, environmental sciences, project management, drilling, field testing, and data collection.